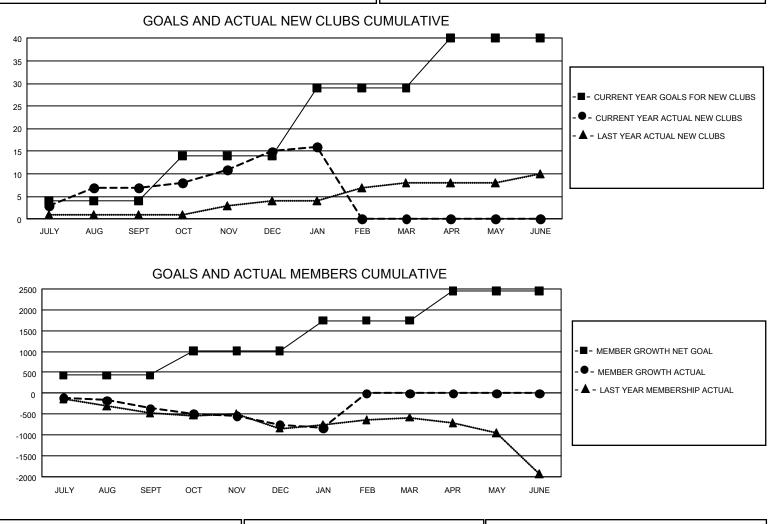

## GAT Constitutional Area 2

REPORT DOES NOT INCLUDE CLUBS IN UNDISTRICTED AREAS.

| Clubs                 |               |           |               | Members               |                        |                         |                                                    |  |
|-----------------------|---------------|-----------|---------------|-----------------------|------------------------|-------------------------|----------------------------------------------------|--|
| RESULTS FOR 2020-2021 |               |           |               | RESULTS FOR 2020-2021 |                        |                         |                                                    |  |
| QUARTER               | NEW CLUB GOAL | NEW CLUBS | DROPPED CLUBS | QUARTER MEME          | BER GROWTH NET<br>GOAL | MEMBER GROWTH<br>ACTUAL | DROPPED<br>MEMBERS ACTUAL<br>(including transfers) |  |
| JULY/AUG/SEPT         | 12            | 7         | 9             | JULY/AUG/SEPT         | 427                    | 682                     | 925                                                |  |
| OCT/NOV/DEC           | 30            | 8         | 6             | OCT/NOV/DEC           | 591                    | 1,081                   | 1,381                                              |  |
| JAN/FEB/MAR           | 45            | 1         | 2             | JAN/FEB/MAR           | 727                    | 205                     | 231                                                |  |
| APR/MAY/JUNE          | 33            | 0         | 0             | APR/MAY/JUNE          | 707                    | 0                       | 0                                                  |  |